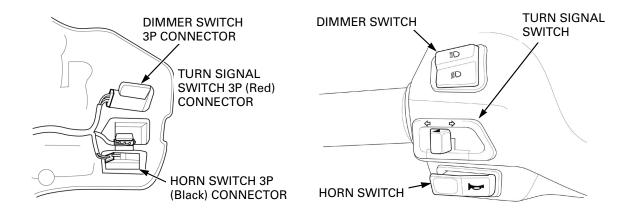

## LEFT HANDLEBAR SWITCH INSPECTION

Remove the front handlebar cover (page 3-6).

Disconnect the following:

- Dimmer switch 3P connector
- Turn signal switch 3P (Red) connector Horn switch 3P (Black) connector

Check for continuity between the wire terminals of the dimmer switch, turn signal switch and horn switch connector in each switch position.

Continuity should exist between the color coded wires as follows: