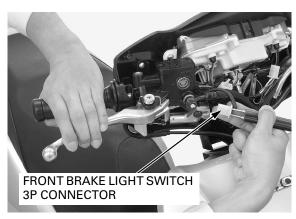

## **BRAKE LIGHT SWITCH**

## **FRONT**

Remove the front handlebar cover (page 3-6).

Disconnect the front brake light switch 3P connector and check for continuity of the switch side.

## CONNECTION: Green/Yellow - Black/Brown

There should be continuity with the front brake lever squeezed, and there should be no continuity when the front brake lever is released.